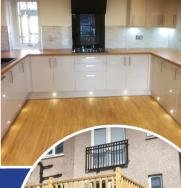

# **MODERNISED**

KITCHENS + BATHROOMS

A Modernised kitchen or bathroom can range from simple door replacement or shower upgrade to a full installation.

We only do what's required to Modernise your room which will save you £££££

A Modernised kitchen starts from £1495

A Modernised bathroom starts from £995

Do you have a kitchen or bathroom that needs Modernised?

Then get in touch with us for a chat! 0141 389 3848 or 07984 285 885

hello@modernised.net

www.modernised.net