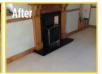

# WOULD YOU LIKE TO CHANGE YOUR BATH FOR A LUXURIOUS SHOWER?

Revamp your bathroom by replacing the bath with a walk in shower.

A Refresh adaption cuts out the upheaval of a new bathroom by keeping existing sanitary ware, tiles etc — we only replace when required!

Standard bath removal, walk in shower enclosure, with wet wall boards fitted if required **starts from as little as £995** and is usually completed in 2 days.