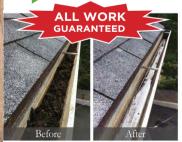

## **EAGLESHAM Gutter Specialist**

- ✓ Old Gutter Removed & Replaced
- ✓ New P.V.C Cladding Replaced
- ✓ All Gutter Repairs
- ✓ Old Downpipe Removed
- ✓ New Downpipe Replaced & Fitted
- ✓ Also offer a Gutter Cleaning Service WE ACCEPT CARD PAYMENT

VISA

TEL 01355 530 036

MOB **07872 607 590** ONCE WORK IS COMPLETED YOU HAVE 31 DAYS TO PAY