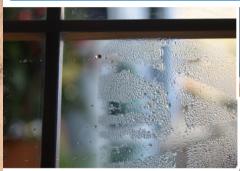

### **Has your Double Glazing Steamed Up?**

You may think you need to replace the whole window including the frames and all the hardware, however Cloudv2Clear have come up with a simple and cost saving solution... Just replace the glass!

If you see condensation in your windows. your friendly local Cloudy2Clear specialist is Peter Brummitt and he services the East Renfrewshire area. So, if your windows are steamed up, broken or damaged give Peter a call for a free quotation on 0800 61 21 118.