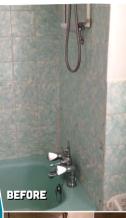

# WOULD YOU LIKE TO CHANGE YOUR BATH FOR A LUXURIOUS SHOWER?

Revamp your bathroom by replacing the bath with a walk in shower.

A Refresh adaption cuts out the upheaval of a new bathroom by keeping existing sanitary ware, tiles etc — we only replace when required!

Standard bath removal, walk in shower enclosure, with wet wall boards fitted if required **starts from as little as £995** and is usually completed in 2 days.