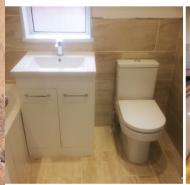

# **MODERNISED**

KITCHENS + BATHROOMS

A Modernised kitchen or bathroom can range from simple door replacement or shower upgrade to a full installation.

We only do what's required to Modernise your room which will save you £££££

A Modernised kitchen starts from £1495

A Modernised bathroom starts from £995

Do you have a kitchen or bathroom that needs Modernised?

Then get in touch with us for a chat! 0141 389 3848 or 07984 285 885

hello@modernised.net

www.modernised.net